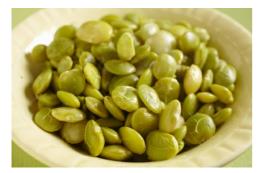

### Dinner

520 cals, 70g protein, 17g net carbs, 16g fat

Marinaded chicken breast 10 oz- 353 cals

Buttered lima beans 165 cals Day 7