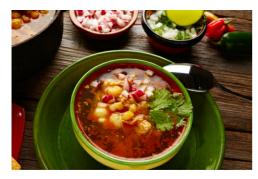

### Dinner

605 cals, 70g protein, 47g net carbs, 9g fat

Mexican posole soup 605 cals Day 5