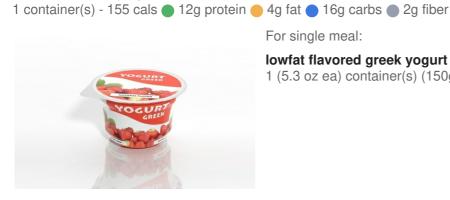

Day 2

1745 cals • 152g protein (35%) • 60g fat (31%) • 132g carbs (30%) • 17g fiber (4%)

Breakfast

345 cals, 23g protein, 29g net carbs, 13g fat

Egg & guac sandwich 1/2 sandwich(es)- 191 cals

Lowfat Greek yogurt 1 container(s)- 155 cals