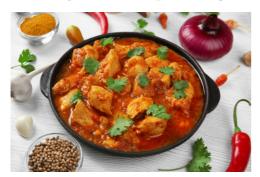

Snacks 295 cals, 8g protein, 36g net carbs, 12g fat

Sunflower seeds 90 cals

Baked chips 20 crisps- 203 cals Lunch 550 cals, 41g protein, 59g net carbs, 15g fat

Chicken curry with rice 521 cals

Simple kale salad 1/2 cup(s)- 28 cals