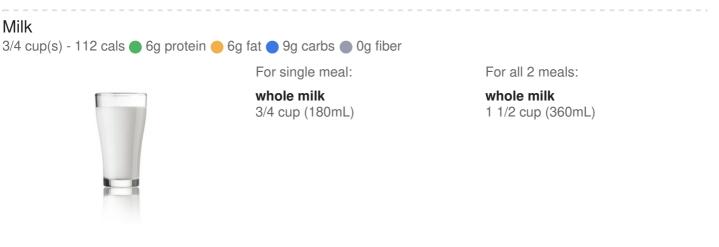

Celery and peanut butter 109 cals

Beef jerky 73 cals

ALC

Walnuts 1/8 cup(s)- 87 cals Lunch

515 cals, 59g protein, 14g net carbs, 24g fat

Basic chicken & spinach salad 406 cals

Milk 3/4 c

Milk 3/4 cup(s)- 112 cals