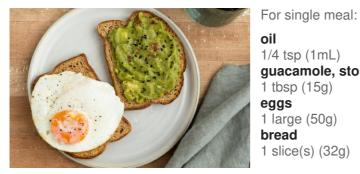

Day 2

1745 cals • 152g protein (35%) • 60g fat (31%) • 132g carbs (30%) • 17g fiber (4%)

Breakfast

345 cals, 23g protein, 29g net carbs, 13g fat

Egg & guac sandwich 1/2 sandwich(es)- 191 cals

Lowfat Greek yogurt 1 container(s)- 155 cals