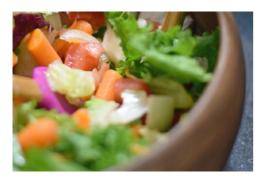

## Simple salad with tomatoes and carrots

49 cals 

2g protein 

2g fat 

4g carbs 

3g fiber

salad dressing 1 tsp (6mL) tomatoes, diced 1/4 medium whole (2-3/5" dia) (31g) carrots, sliced 1/8 medium (8g) romaine lettuce, roughly chopped 1/4 hearts (125g)

- In a large bowl, add the lettuce, tomato, and carrots; mix.
- 2. Pour dressing over when serving.