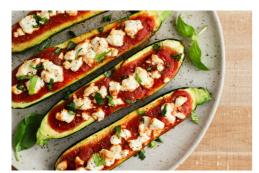

#### Goat cheese and marinara stuffed zucchini

3 zucchini halve(s) - 288 cals ● 16g protein ● 15g fat ● 16g carbs ● 7g fiber

Makes 3 zucchini halve(s)

zucchini 1 1/2 large (485g) pasta sauce 6 tbsp (98g) goat cheese 1 1/2 oz (43g)

- 1. Preheat oven to 400°F (200°C).
- 2. Cut a zucchini in half from stem to base.
- Using a spoon, scrape out about 15% of the insides, enough to make a shallow cavity along the length of the zucchini. Discard the scraped out parts.
- 4. Add the pasta sauce to the cavity and top with the goat cheese.
- 5. Place on a baking sheet and cook for about 15-20 minutes. Serve.