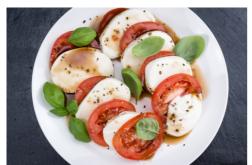

#### Caprese salad

107 cals 

6g protein 

7g fat 

4g carbs 

1g fiber

1/2 tbsp (8mL) fresh basil 2 tbsp leaves, whole (3g) tomatoes, halved 4 tbsp cherry tomatoes (37g) mixed greens 1/4 package (5.5 oz) (39g) fresh mozzarella cheese 3/4 oz (21g)

- 1. In a large bowl, mix together the mixed greens, basil, and tomatoes.
- 2. When serving, top with mozzarella and balsamic vinaigrette.