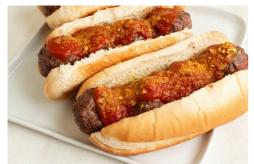

### Vegan meatball sub

1 sub(s) - 468 cals • 28g protein • 12g fat • 54g carbs • 8g fiber

Makes 1 sub(s)

vegan meatballs, frozen 4 meatball(s) (120g) pasta sauce 4 tbsp (65g) nutritional yeast 1 tsp (1g) sub roll(s) 1 roll(s) (85g)

- 1. Cook vegan meatballs according to package.
- 2. Heat up pasta sauce on stove or in microwave.
- 3. When meatballs are done, stuff them in the sub roll and top with sauce and nutritional yeast.
- 4. Serve.