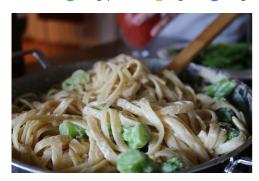

### Tofu alfredo pasta with broccoli

442 cals 23g protein 7g fat 66g carbs 5g fiber

3 oz (86g)
firm tofu
1/4 package (16 oz) (113g)
frozen broccoli
1/4 package (71g)
garlic
1/2 clove(s) (2g)
salt
1/8 dash (0g)
almond milk, unsweetened
2 tbsp (30mL)
basil, dried
4 dash, ground (1g)

uncooked dry pasta

- 1. Cook pasta and broccoli according to packages.
- 2. Meanwhile, put the tofu, garlic, salt, and basil into a food processor or blender.
- Add in the almond milk in small amounts until desired consistency is reached.
- 4. Pour into a pan to heat through. Do not let it boil as it will separate.
- 5. To serve, top pasta with broccoli and sauce.
- 6. For leftovers: For best results, keep each element (pasta, sauce, broccoli) in separate airtight containers. Reheat as needed.