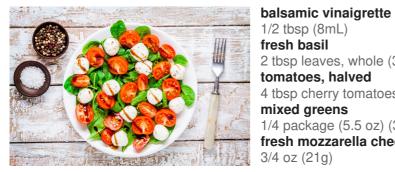

#### Simple mozzarella and tomato salad

242 cals 14g protein 17g fat 7g carbs 2g fiber

For single meal:

tomatoes, sliced 3/4 large whole (3" dia) (137g) fresh mozzarella cheese, sliced 2 oz (57g) balsamic vinaigrette 1 tbsp (15mL) fresh basil 1 tbsp, chopped (3g)

For all 2 meals:

tomatoes, sliced 1 1/2 large whole (3" dia) (273g) fresh mozzarella cheese, sliced 4 oz (113g) balsamic vinaigrette 2 tbsp (30mL) fresh basil 2 tbsp, chopped (5g)

- 1. Arrange the tomato and mozzarella slices in an alternating fashion.
- 2. Sprinkle the basil over the slices and drizzle with dressing.